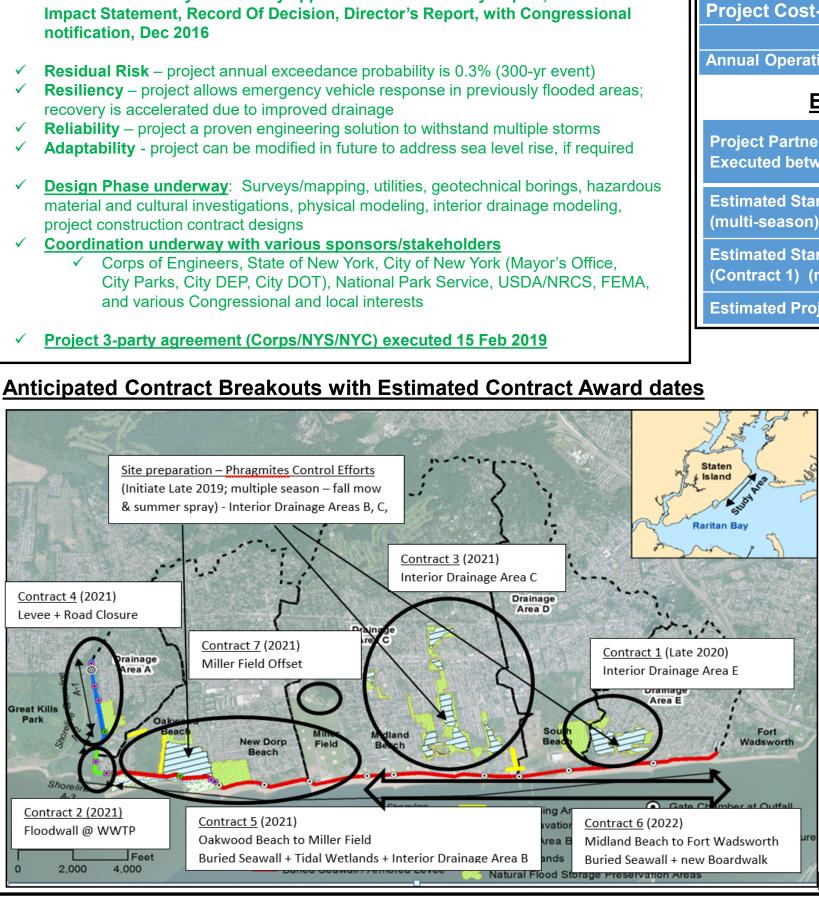

### December 2019

| Estimated Project Cost<br>ruction Cost \$615,231,000                                                                                                         |                                |
|--------------------------------------------------------------------------------------------------------------------------------------------------------------|--------------------------------|
| share – Federal (65%)<br>share – Non Federal (35%)                                                                                                           | \$399,900,150<br>\$215,330,850 |
| on & Maintenance (Non Federal)                                                                                                                               | \$679,000                      |
| stimated Project Schedule                                                                                                                                    |                                |
| rship Agreement<br>veen Corps, NYS, NYC                                                                                                                      | 15 Feb 2019                    |
| t of phragmites control effort                                                                                                                               | Dec 2019                       |
| t Project Construction<br>nultiple contracts to follow)                                                                                                      | Fall 2020                      |
| ect Total Completion                                                                                                                                         | 2025                           |
| <b>US Army Corps<br/>DS Army Corps<br/>DE District</b><br>BUILDING STRONG ®                                                                                  |                                |
| Environmental<br>Protection NYC Parks                                                                                                                        |                                |
| NATIONAL<br>PARK<br>SERVICE                                                                                                                                  |                                |
| <u>US Army Corps of Engineers (website)</u><br>http://www.nan.usace.army.mil/Missions/Civil-<br>Works/Projects-in-New-York/South-Shore-of-<br>Staten-Island/ |                                |

**Initial Constr** 

Project Cost-