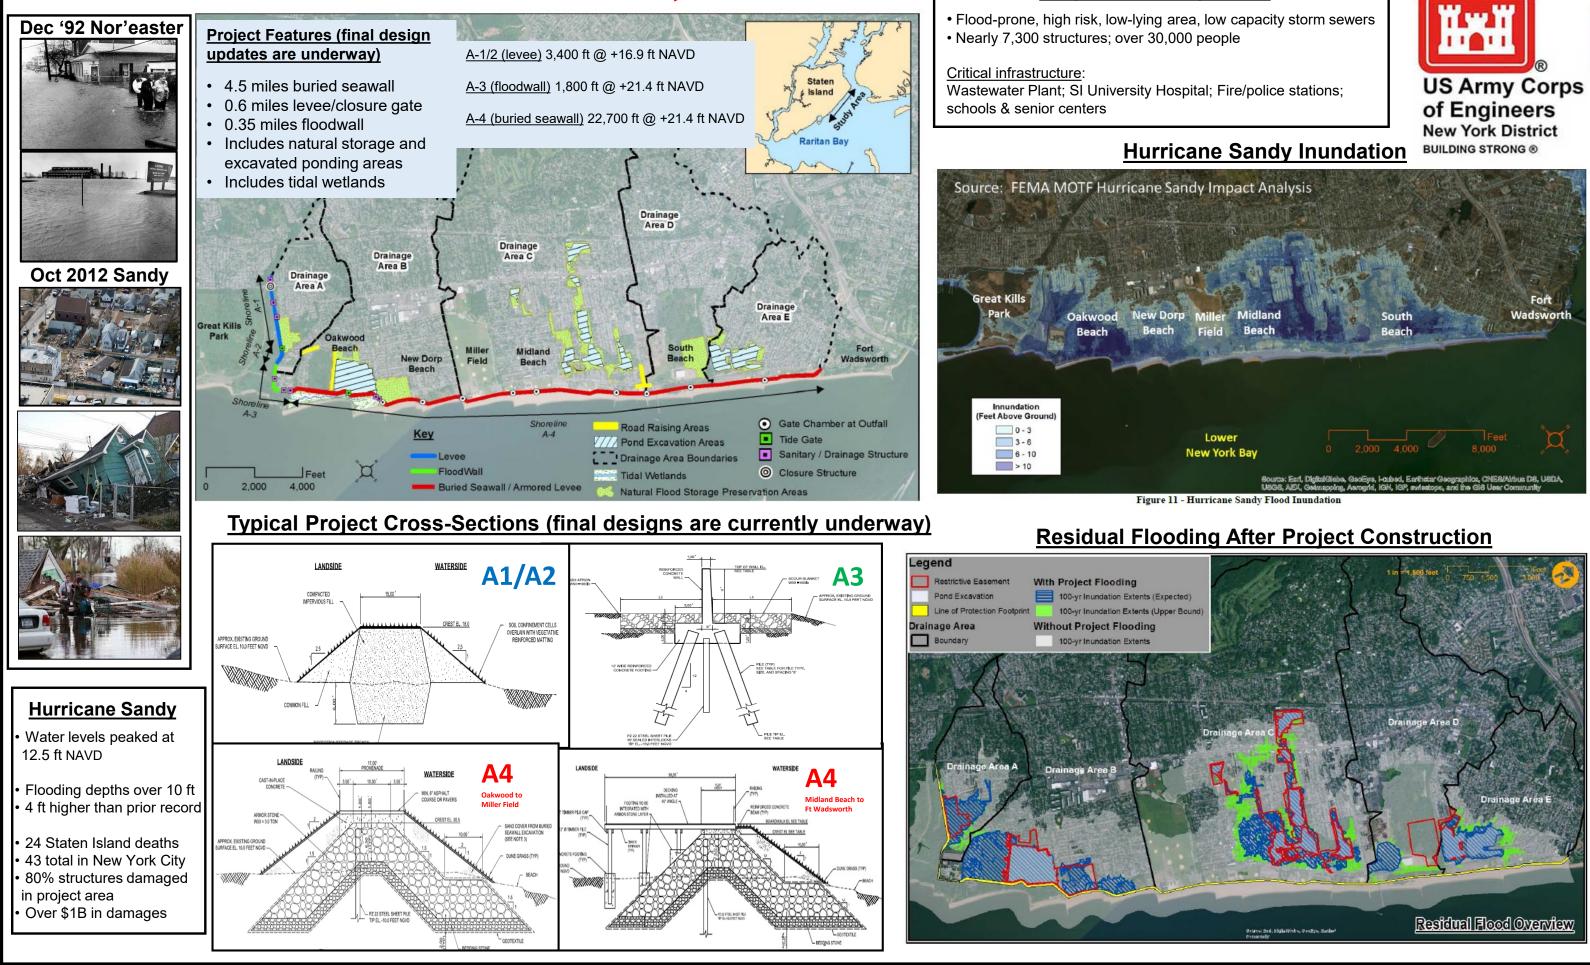

# South Shore of Staten Island, New York



## **Project Area Key Facts**

### December 2019







| Estimated Project Cost<br>ruction Cost \$615,231,000                                                                                                         |                                |
|--------------------------------------------------------------------------------------------------------------------------------------------------------------|--------------------------------|
| share – Federal (65%)<br>share – Non Federal (35%)                                                                                                           | \$399,900,150<br>\$215,330,850 |
| on & Maintenance (Non Federal)                                                                                                                               |