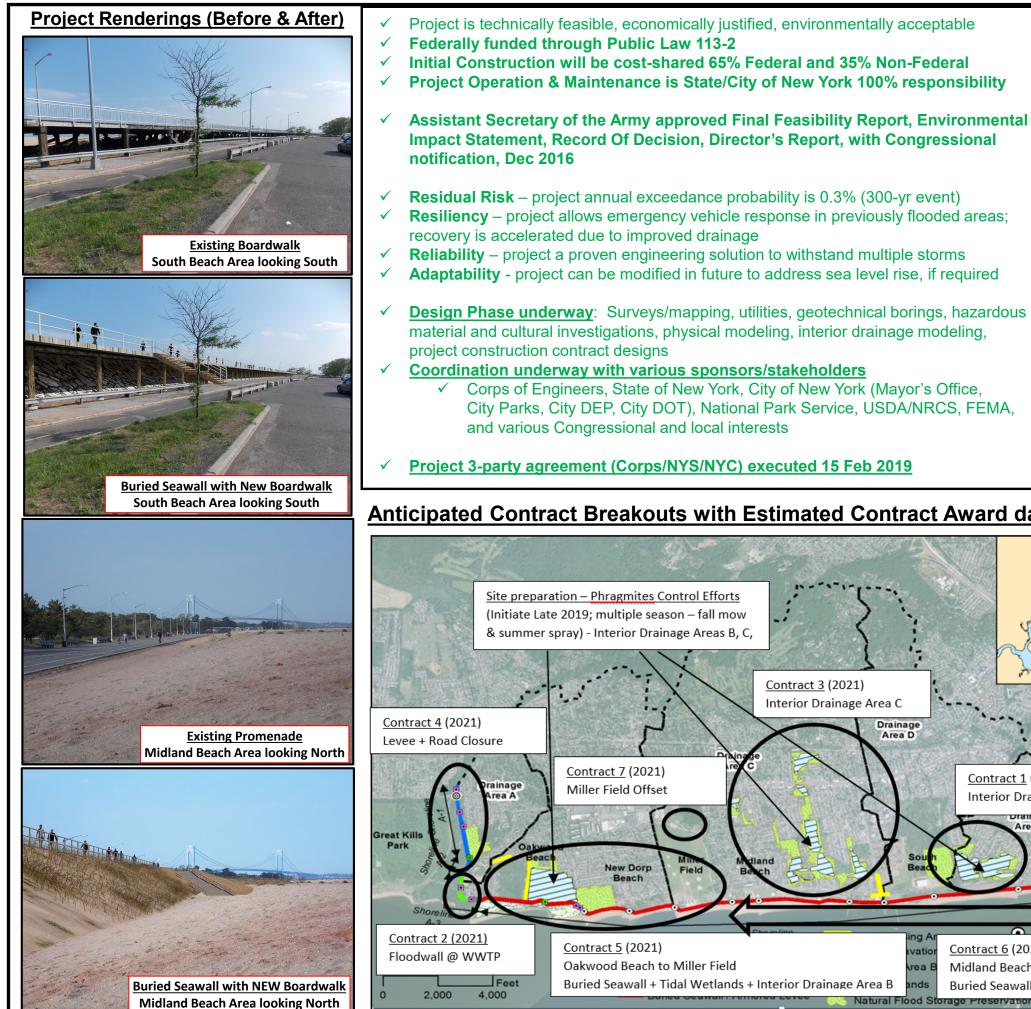

# South Shore of Staten Island, New York



## **Project Area Key Facts**

### December 2019







| Estimated Project Cost<br>ruction Cost \$615,231,000                                                                                                         |                                |
|--------------------------------------------------------------------------------------------------------------------------------------------------------------|--------------------------------|
| share – Federal (65%)<br>share – Non Federal (35%)                                                                                                           | \$399,900,150<br>\$215,330,850 |
| on & Maintenance (Non Federal)                                                                                                                               | \$679,000                      |
| stimated Project S